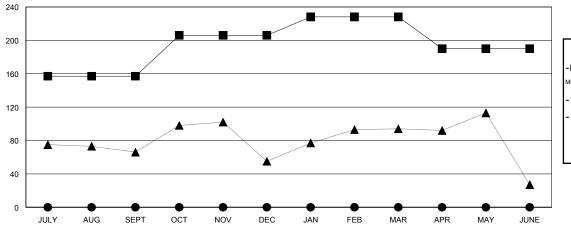

#### GOALS AND ACTUAL MEMBERS CUMULATIVE

| -■-  | CURRENT YEAR GOALS FOR NEW |
|------|----------------------------|
| MEMB | EDS.                       |

- ● - CURRENT YEAR ACTUAL MEMBERS

- ▲ - LAST YEAR ACTUAL MEMBERS