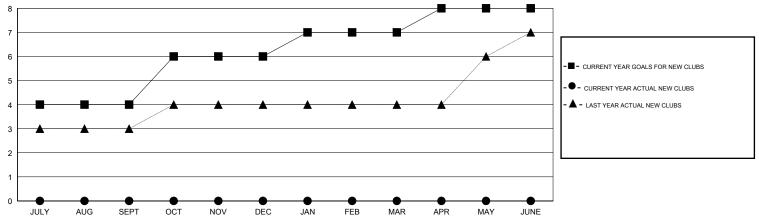

| 157                | 0                                   | 0                  | 0                |
| OCT/NOV/DEC           | 2                | 0         | 0                | 0                | OCT/NOV/DEC           | 49                 | 0                                   | 0                  | 0                |
| JAN/FEB/MAR           | 1                | 0         | 0                | 0                | JAN/FEB/MAR           | 22                 | 0                                   | 0                  | 0                |
| APR/MAY/JUNE          | 1                | 0         | 0                | 0                | APR/MAY/JUNE          | -38                | 0                                   | 0                  | 0                |

# GOALS AND ACTUAL NEW CLUBS CUMULATIVE



#### GOALS AND ACTUAL MEMBERS CUMULATIVE



| -■-  | CURRENT YEAR GOALS FOR NEW |
|------|----------------------------|
| MEMB | EDS.                       |

- ● - CURRENT YEAR ACTUAL MEMBERS

- ▲ - LAST YEAR ACTUAL MEMBERS

| DROPPED CLUBS: 0 |   |
|------------------|---|
| DROPPED MEMBERS  |   |
| DECEASED         | 0 |
| CLUB CANCELLED   | 0 |
| OTHER            | 0 |
| TOTAL            | 0 |

| 0 CLUBS OF 0 ADDED 1 OR MORE NEW<br>MEMBERS | GENDER DISTRIB  MALE  FEMALE          | <u>UTION</u><br>0 (100.00%)<br>0 (100.00%) |   |
|---------------------------------------------|---------------------------------------|--------------------------------------------|---|
| CLICK HERE FOR HEALTH ASSESSMENT DATA       | FAMILY UNIT MEMBERS HEAD OF HOUSEHOLD |